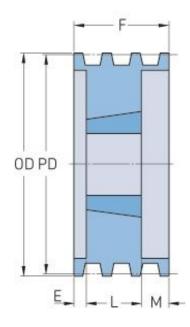

## PHP 10-8V1400TB

| Pitch diameter<br>(mm)   | 350.5   |
|--------------------------|---------|
| Pitch diameter (in)      | 13.8    |
| Outside diameter<br>(mm) | 355.6   |
| Outside diameter<br>(in) | 14      |
| Pulley type              | A-1     |
| Bushing no.              | 4545    |
| Min. bore (mm)           | 57.15   |
| Min. bore (in)           | 2.25    |
| Max. bore (mm)           | 125.41  |
| Max. bore (in)           | 4.94    |
| F (in)                   | 11(5/8) |
| E (in)                   | 1       |
| L (in)                   | 4(1/2)  |
| M (in)                   | 6(1/8)  |
| Weight (lbs)             | 175     |
|                          |         |