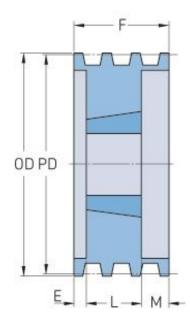

## PHP 10-8V1320TB

| ,                        |         |
|--------------------------|---------|
| Pitch diameter           | 330.2   |
| (mm)                     | 12      |
| Pitch diameter (in)      | 13      |
| Outside diameter<br>(mm) | 335.28  |
| Outside diameter<br>(in) | 13.2    |
| Pulley type              | A-1     |
| Bushing no.              | 4545    |
| Min. bore (mm)           | 57.15   |
| Min. bore (in)           | 2.25    |
| Max. bore (mm)           | 125.41  |
| Max. bore (in)           | 4.94    |
| F (in)                   | 11(5/8) |
| E (in)                   | 1       |
| L (in)                   | 4(1/2)  |
| M (in)                   | 6(1/8)  |
| Weight (lbs)             | 150     |
|                          |         |