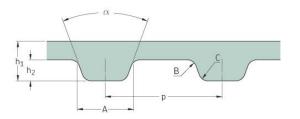

## PHG 1696-MXL-025

| No. of teeth      | 212    |
|-------------------|--------|
| Pitch length (in) | 16.96  |
| Pitch length (mm) | 430.78 |
| h1 = Height (mm)  | 1.14   |
| h = Height (in)   | 0.04   |
| Width (mm)        | 6.35   |
| Width (in)        | 0.25   |