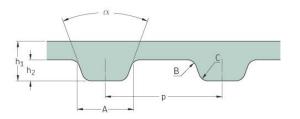

## PHG 1648-MXL-025

| No. of teeth      | 206    |
|-------------------|--------|
| Pitch length (in) | 16.48  |
| Pitch length (mm) | 418.59 |
| h1 = Height (mm)  | 1.14   |
| h = Height (in)   | 0.04   |
| Width (mm)        | 6.35   |
| Width (in)        | 0.25   |