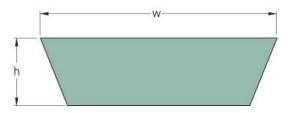

## PHG VS47X13X1600

| Belt marking       | PHG VS47X13X1600 |
|--------------------|------------------|
| No. of ribs        | 1                |
| Inside length (mm) | 1600             |
| Pitch length (mm)  | 1653             |
| Pitch length (in)  | 65.08            |
| w = Width (mm)     | 47               |
| h = Height (mm)    | 13               |