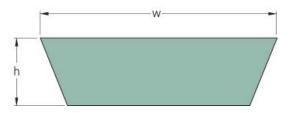

## PHG VS52X16X1400

| Belt marking       | PHG VS52X16X1400 |
|--------------------|------------------|
| No. of ribs        | 1                |
| Inside length (mm) | 1400             |
| Pitch length (mm)  | 1453             |
| Pitch length (in)  | 57.2             |
| w = Width (mm)     | 52               |
| h = Height (mm)    | 16               |