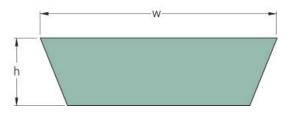

## PHG VS37X10X1000

| Belt marking       | PHG VS37X10X1000 |
|--------------------|------------------|
| No. of ribs        | 1                |
| Inside length (mm) | 1000             |
| Pitch length (mm)  | 1042             |
| Pitch length (in)  | 41.02            |
| w = Width (mm)     | 37               |
| h = Height (mm)    | 10               |