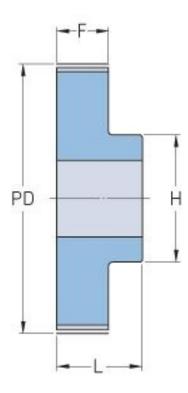

## **PHP 31-AT10-57RSB**

| No. of teeth     | 57     |
|------------------|--------|
| Pitch diameter   | 181.55 |
| (mm)             |        |
| Outside diameter | 179.39 |
| (mm)             |        |
| Pulley type      | -      |
| Min. bore (mm)   | 16     |
| Max. bore (mm)   | 62     |
| Flange A (mm)    | -      |
| Н                | 95     |
| F                | 21     |
| К                | -      |
| L                | 31     |
| Μ                | -      |
| Weight (kg)      | 1.5    |