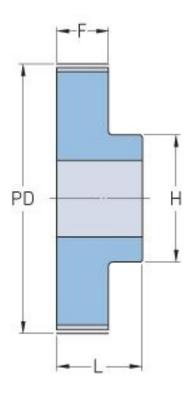

## **PHP 31-AT10-54RSB**

| No. of teeth     | 54     |
|------------------|--------|
| Pitch diameter   | 171.87 |
| (mm)             |        |
| Outside diameter | 169.83 |
| (mm)             |        |
| Pulley type      | -      |
| Min. bore (mm)   | 16     |
| Max. bore (mm)   | 62     |
| Flange A (mm)    | -      |
| Н                | 95     |
| F                | 21     |
| К                | -      |
| L                | 31     |
| Μ                | -      |
| Weight (kg)      | 1.3    |