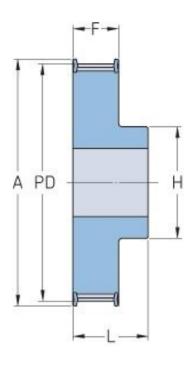

## **PHP 31-AT10-35RSB**

| No. of teeth     | 35    |
|------------------|-------|
| Pitch diameter   | 111.3 |
| (mm)             |       |
| Outside diameter | 110   |
| (mm)             |       |
| Pulley type      | 1F    |
| Min. bore (mm)   | 10    |
| Max. bore (mm)   | 42    |
| Flange A (mm)    | 106   |
| Н                | 65    |
| F                | 21    |
| К                | -     |
| L                | 31    |
| М                | -     |
| Weight (kg)      | 0.6   |
|                  |       |