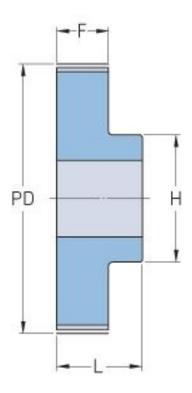

## PHP 40-AT10-57RSB

| No. of teeth     | 57     |
|------------------|--------|
| Pitch diameter   | 181.45 |
| (mm)             |        |
| Outside diameter | 179.3  |
| (mm)             |        |
| Pulley type      | -      |
| Bushing no.      | -      |
| Min. bore (mm)   | 16     |
| Max. bore (mm)   | 62     |
| Flange A (mm)    | -      |
| Н                | 95     |
| F                | 30     |
| L                | 40     |
| Weight (kg)      | 2.05   |