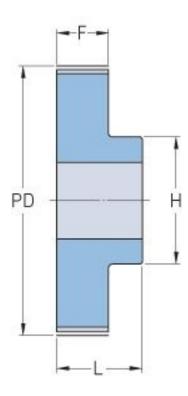

## **PHP 40-AT10-54RSB**

| No. of teeth     | 54     |
|------------------|--------|
| Pitch diameter   | 171.72 |
| (mm)             |        |
| Outside diameter | 169.66 |
| (mm)             |        |
| Pulley type      | -      |
| Bushing no.      | -      |
| Min. bore (mm)   | 16     |
| Max. bore (mm)   | 62     |
| Flange A (mm)    | -      |
| Н                | 95     |
| F                | 30     |
| L                | 40     |
| Weight (kg)      | 1.77   |