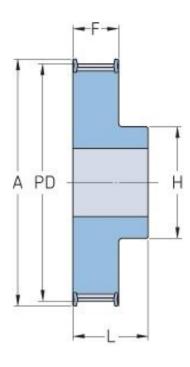

## **PHP 40-AT10-35RSB**

| No. of teeth     | 35     |
|------------------|--------|
| Pitch diameter   | 111.45 |
| (mm)             |        |
| Outside diameter | 110.13 |
| (mm)             |        |
| Pulley type      | 1F     |
| Bushing no.      | -      |
| Min. bore (mm)   | 10     |
| Max. bore (mm)   | 42     |
| Flange A (mm)    | 106    |
| Н                | 65     |
| F                | 30     |
| L                | 40     |
| Weight (kg)      | 0.85   |
|                  |        |