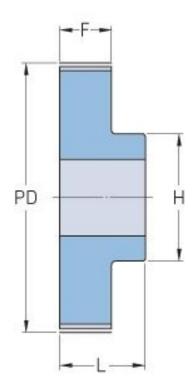

## PHP 36-AT5-57RSB

| No. of teeth     | 57    |
|------------------|-------|
| Pitch diameter   | 91.2  |
| (mm)             |       |
| Outside diameter | 89.58 |
| (mm)             |       |
| Pulley type      | -     |
| Min. bore (mm)   | 8     |
| Max. bore (mm)   | 32    |
| Flange A (mm)    | -     |
| Н                | 50    |
| F                | 30    |
| K                | -     |
| L                | 36    |
| М                | -     |
| Weight (kg)      | 0.53  |