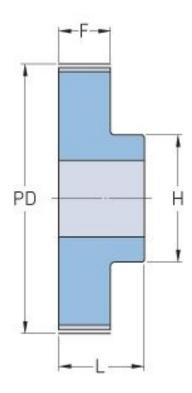

## PHP 36-AT5-54RSB

| No. of teeth     | 54    |
|------------------|-------|
| Pitch diameter   | 86.4  |
| (mm)             |       |
| Outside diameter | 84.87 |
| (mm)             |       |
| Pulley type      | -     |
| Min. bore (mm)   | 8     |
| Max. bore (mm)   | 32    |
| Flange A (mm)    | -     |
| Н                | 50    |
| F                | 30    |
| K                | -     |
| L                | 36    |
| M                | -     |
| Weight (kg)      | 0.46  |