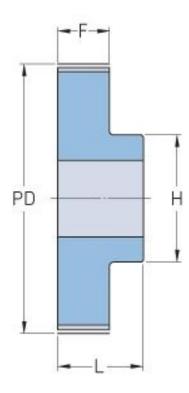

## **PHP 27-AT5-57RSB**

| No. of teeth     | 57    |
|------------------|-------|
| Pitch diameter   | 91.2  |
| (mm)             |       |
| Outside diameter | 89.58 |
| (mm)             |       |
| Pulley type      | -     |
| Min. bore (mm)   | 8     |
| Max. bore (mm)   | 32    |
| Flange A (mm)    | -     |
| Н                | 50    |
| F                | 21    |
| К                | -     |
| L                | 27    |
| М                | -     |
| Weight (kg)      | 0.38  |