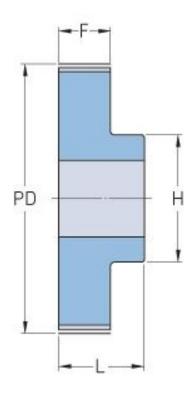

## PHP 27-AT5-54RSB

| No. of teeth     | 54    |
|------------------|-------|
| Pitch diameter   | 86.4  |
| (mm)             |       |
| Outside diameter | 84.87 |
| (mm)             |       |
| Pulley type      | -     |
| Min. bore (mm)   | 8     |
| Max. bore (mm)   | 32    |
| Flange A (mm)    | -     |
| Н                | 50    |
| F                | 21    |
| K                | -     |
| L                | 27    |
| М                | -     |
| Weight (kg)      | 0.33  |