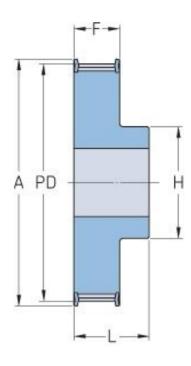

## **PHP 27-AT5-35RSB**

| No. of teeth     | 35   |
|------------------|------|
| Pitch diameter   | 56   |
| (mm)             |      |
| Outside diameter | 55   |
| (mm)             |      |
| Pulley type      | 1F   |
| Min. bore (mm)   | 8    |
| Max. bore (mm)   | 24   |
| Flange A (mm)    | 54   |
| Н                | 38   |
| F                | 21   |
| К                | -    |
| L                | 27   |
| М                | -    |
| Weight (kg)      | 0.15 |
|                  |      |