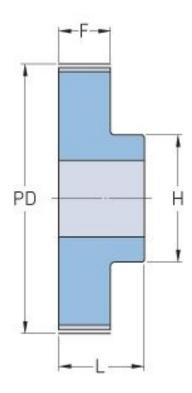

## PHP 21-AT5-57RSB

| No. of teeth     | 57    |
|------------------|-------|
| Pitch diameter   | 91.2  |
| (mm)             |       |
| Outside diameter | 89.58 |
| (mm)             |       |
| Pulley type      | -     |
| Bushing no.      | -     |
| Min. bore (mm)   | 8     |
| Max. bore (mm)   | 32    |
| Flange A (mm)    | -     |
| Н                | 50    |
| F                | 15    |
| L                | 21    |
| Weight (kg)      | 0.27  |