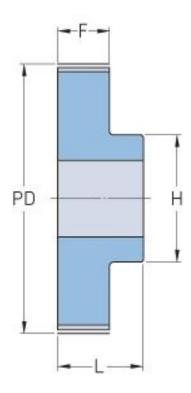

## PHP 21-AT5-54RSB

| No. of teeth     | 54    |
|------------------|-------|
| Pitch diameter   | 86.4  |
| (mm)             |       |
| Outside diameter | 84.87 |
| (mm)             |       |
| Pulley type      | -     |
| Bushing no.      | -     |
| Min. bore (mm)   | 8     |
| Max. bore (mm)   | 32    |
| Flange A (mm)    | -     |
| Н                | 50    |
| F                | 15    |
| L                | 21    |
| Weight (kg)      | 0.23  |