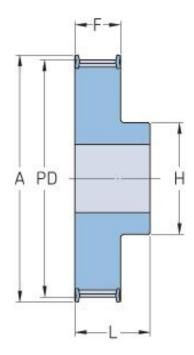

## PHP 21-AT5-35RSB

| No. of teeth           | 35  |
|------------------------|-----|
| Pitch diameter<br>(mm) | 51  |
| Outside diameter (mm)  | 50  |
| Pulley type            | 1F  |
| Min. bore (mm)         | 8   |
| Max. bore (mm)         | 24  |
| Flange A (mm)          | -   |
| Н                      | 38  |
| F                      | 54  |
| K                      | -   |
| L                      | 15  |
| M                      | -   |
| Weight (kg)            | 0.1 |