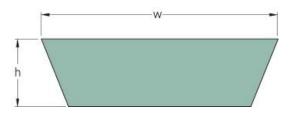

## PHG VS65X20X1706

| Belt marking       | PHG VS65X20X1706 |
|--------------------|------------------|
| No. of ribs        | 1                |
| Inside length (mm) | 1706             |
| Pitch length (mm)  | 1772             |
| Pitch length (in)  | 69.76            |
| w = Width (mm)     | 65               |
| h = Height (mm)    | 20               |