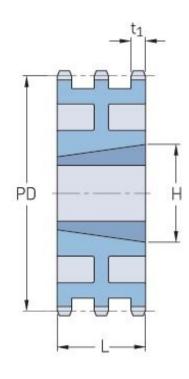

## PHS 16B-3TBH57

| Pitch P (mm)           | 25.4   |
|------------------------|--------|
| Pitch P (in)           | 1      |
| No. of teeth           | 57     |
| Pitch diameter<br>(mm) | 461.07 |
| Pitch diameter (in)    | 18.15  |
| Min. bore (mm)         | 40     |
| Min. bore (in)         | 1.57   |
| Max. bore (mm)         | 115    |
| Max. bore (in)         | 4.53   |
| Hub H (mm)             | 102    |
| Hub H (in)             | 4.02   |
| Hub L (mm)             | 216    |
| Hub L (in)             | 8.5    |
| Weight (kg)            | 39.5   |
| Weight (lbs)           | 87.08  |
| Bushing no.            | 4040   |