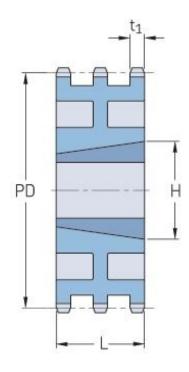

## PHS 16B-3TBH45

| Pitch P (mm)           | 25.4   |
|------------------------|--------|
| Pitch P (in)           | 1      |
| No. of teeth           | 45     |
| Pitch diameter<br>(mm) | 364.13 |
| Pitch diameter (in)    | 14.34  |
| Min. bore (mm)         | 40     |
| Min. bore (in)         | 1.57   |
| Max. bore (mm)         | 115    |
| Max. bore (in)         | 4.53   |
| Hub H (mm)             | 102    |
| Hub H (in)             | 4.02   |
| Hub L (mm)             | 216    |
| Hub L (in)             | 8.5    |
| Weight (kg)            | 33.5   |
| Weight (lbs)           | 73.85  |
| Bushing no.            | 4040   |