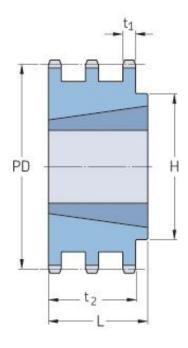

## PHS 16B-3TBH30

| Pitch P (mm)           | 25.4  |
|------------------------|-------|
| Pitch P (in)           | 1     |
| No. of teeth           | 30    |
| Pitch diameter<br>(mm) | 243   |
| Pitch diameter (in)    | 9.57  |
| Min. bore (mm)         | 35    |
| Min. bore (in)         | 1.38  |
| Max. bore (mm)         | 100   |
| Max. bore (in)         | 3.94  |
| Hub H (mm)             | 65    |
| Hub H (in)             | 2.56  |
| Hub L (mm)             | -     |
| Hub L (in)             | -     |
| Weight (kg)            | 18    |
| Weight (lbs)           | 39.68 |
| Bushing no.            | 3525  |