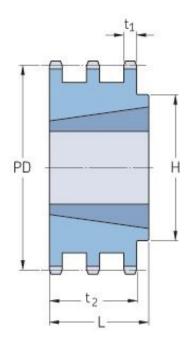

## **PHS 16B-3TBH25**

| Pitch P (mm)        | 25.4   |
|---------------------|--------|
| Pitch P (in)        | 1      |
| No. of teeth        | 25     |
| Pitch diameter      | 202.66 |
| (mm)                |        |
| Pitch diameter (in) | 7.98   |
| Min. bore (mm)      | 35     |
| Min. bore (in)      | 1.38   |
| Max. bore (mm)      | 100    |
| Max. bore (in)      | 3.94   |
| Hub H (mm)          | 65     |
| Hub H (in)          | 2.56   |
| Hub L (mm)          | -      |
| Hub L (in)          | -      |
| Weight (kg)         | 9.8    |
| Weight (lbs)        | 21.61  |
| Bushing no.         | 3525   |