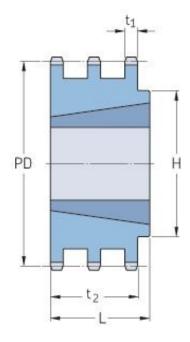

## PHS 16B-3TBH23

| Pitch P (mm)           | 25.4   |
|------------------------|--------|
| Pitch P (in)           | 1      |
| No. of teeth           | 23     |
| Pitch diameter<br>(mm) | 186.53 |
| Pitch diameter (in)    | 7.34   |
| Min. bore (mm)         | 35     |
| Min. bore (in)         | 1.38   |
| Max. bore (mm)         | 100    |
| Max. bore (in)         | 3.94   |
| Hub H (mm)             | 65     |
| Hub H (in)             | 2.56   |
| Hub L (mm)             | -      |
| Hub L (in)             | -      |
| Weight (kg)            | 7      |
| Weight (lbs)           | 15.43  |
| Bushing no.            | 3525   |