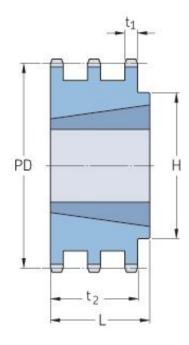

## PHS 16B-3TBH19

| Pitch P (mm)           | 25.4   |
|------------------------|--------|
| Pitch P (in)           | 1      |
| No. of teeth           | 19     |
| Pitch diameter<br>(mm) | 154.33 |
| Pitch diameter (in)    | 6.08   |
| Min. bore (mm)         | 35     |
| Min. bore (in)         | 1.38   |
| Max. bore (mm)         | 75     |
| Max. bore (in)         | 2.95   |
| Hub H (mm)             | 76.2   |
| Hub H (in)             | 3      |
| Hub L (mm)             | -      |
| Hub L (in)             | -      |
| Weight (kg)            | 4.3    |
| Weight (lbs)           | 9.48   |
| Bushing no.            | 3020   |