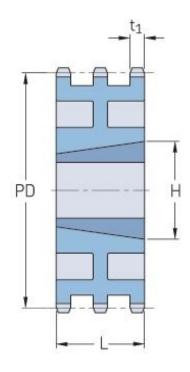

## PHS 12B-3TBH76

| Pitch P (mm)           | 19.05  |
|------------------------|--------|
| Pitch P (in)           | 0.75   |
| No. of teeth           | 76     |
| Pitch diameter<br>(mm) | 460.99 |
| Pitch diameter (in)    | 18.15  |
| Min. bore (mm)         | 25     |
| Min. bore (in)         | 0.98   |
| Max. bore (mm)         | 75     |
| Max. bore (in)         | 2.95   |
| Hub H (mm)             | 51     |
| Hub H (in)             | 2.01   |
| Hub L (mm)             | 140    |
| Hub L (in)             | 5.51   |
| Weight (kg)            | 25.5   |
| Weight (lbs)           | 56.22  |
| Bushing no.            | 3020   |