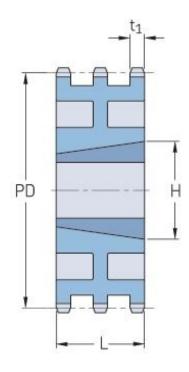

## PHS 12B-3TBH57

| Pitch P (mm)           | 19.05  |
|------------------------|--------|
| Pitch P (in)           | 0.75   |
| No. of teeth           | 57     |
| Pitch diameter<br>(mm) | 345.81 |
| Pitch diameter (in)    | 13.61  |
| Min. bore (mm)         | 25     |
| Min. bore (in)         | 0.98   |
| Max. bore (mm)         | 75     |
| Max. bore (in)         | 2.95   |
| Hub H (mm)             | 51     |
| Hub H (in)             | 2.01   |
| Hub L (mm)             | 140    |
| Hub L (in)             | 5.51   |
| Weight (kg)            | 14.42  |
| Weight (lbs)           | 31.79  |
| Bushing no.            | 3020   |