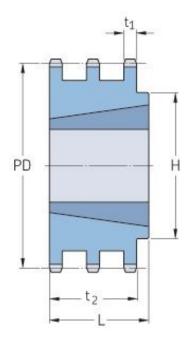

## PHS 12B-3TBH38

| Pitch P (mm)           | 19.05  |
|------------------------|--------|
| Pitch P (in)           | 0.75   |
| No. of teeth           | 38     |
| Pitch diameter<br>(mm) | 230.69 |
| Pitch diameter (in)    | 9.08   |
| Min. bore (mm)         | 25     |
| Min. bore (in)         | 0.98   |
| Max. bore (mm)         | 75     |
| Max. bore (in)         | 2.95   |
| Hub H (mm)             | 51     |
| Hub H (in)             | 2.01   |
| Hub L (mm)             | 140    |
| Hub L (in)             | 5.51   |
| Weight (kg)            | 7.76   |
| Weight (lbs)           | 17.11  |
| Bushing no.            | 3020   |