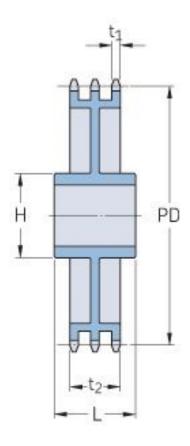

## PHS 20B-3CH95

| Pitch P (mm)           | 31.75  |
|------------------------|--------|
| Pitch P (in)           | 1.25   |
| No. of teeth           | 95     |
| Pitch diameter<br>(mm) | 960.28 |
| Pitch diameter (in)    | 37.81  |
| Min. bore (mm)         | 30     |
| Min. bore (in)         | 1.18   |
| Max. bore (mm)         | 102    |
| Max. bore (in)         | 4.02   |
| Hub H (mm)             | 200    |
| Hub H (in)             | 7.87   |
| Hub L (mm)             | 123    |
| Hub L (in)             | 4.84   |
| Weight (kg)            | 160.31 |
| Weight (lbs)           | 353.42 |