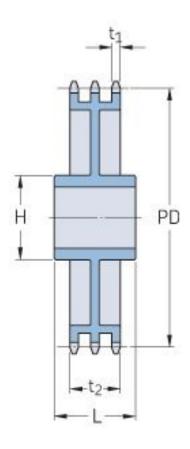

## PHS 20B-3CH76

| ,                   | ,      |
|---------------------|--------|
| Pitch P (mm)        | 31.75  |
| Pitch P (in)        | 1.25   |
| No. of teeth        | 76     |
| Pitch diameter      | 768.3  |
| (mm)                |        |
| Pitch diameter (in) | 30.25  |
| Min. bore (mm)      | 30     |
| Min. bore (in)      | 1.18   |
| Max. bore (mm)      | 102    |
| Max. bore (in)      | 4.02   |
| Hub H (mm)          | 200    |
| Hub H (in)          | 7.87   |
| Hub L (mm)          | 123    |
| Hub L (in)          | 4.84   |
| Weight (kg)         | 130.21 |
| Weight (lbs)        | 287.06 |
|                     |        |