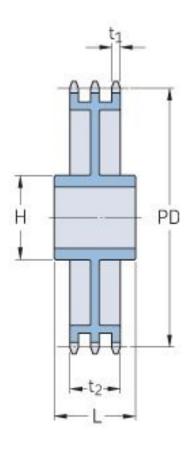

## PHS 20B-3CH60

| Pitch P (mm)           | 31.75  |
|------------------------|--------|
| Pitch P (in)           | 1.25   |
| No. of teeth           | 60     |
| Pitch diameter<br>(mm) | 606.66 |
| Pitch diameter (in)    | 23.88  |
| Min. bore (mm)         | 30     |
| Min. bore (in)         | 1.18   |
| Max. bore (mm)         | 102    |
| Max. bore (in)         | 4.02   |
| Hub H (mm)             | 180    |
| Hub H (in)             | 7.09   |
| Hub L (mm)             | 123    |
| Hub L (in)             | 4.84   |
| Weight (kg)            | 104.86 |
| Weight (lbs)           | 231.18 |