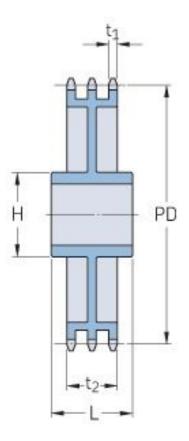

## PHS 20B-3CH57

| Pitch P (mm)           | 31.75  |
|------------------------|--------|
| Pitch P (in)           | 1.25   |
| No. of teeth           | 57     |
| Pitch diameter<br>(mm) | 576.35 |
| Pitch diameter (in)    | 22.69  |
| Min. bore (mm)         | 30     |
| Min. bore (in)         | 1.18   |
| Max. bore (mm)         | 102    |
| Max. bore (in)         | 4.02   |
| Hub H (mm)             | 180    |
| Hub H (in)             | 7.09   |
| Hub L (mm)             | 123    |
| Hub L (in)             | 4.84   |
| Weight (kg)            | 100.11 |
| Weight (lbs)           | 220.7  |
|                        |        |