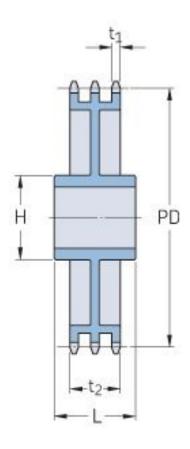

## PHS 20B-3CH45

| Pitch P (mm)           | 31.75  |
|------------------------|--------|
| Pitch P (in)           | 1.25   |
| No. of teeth           | 45     |
| Pitch diameter<br>(mm) | 455.15 |
| Pitch diameter (in)    | 17.92  |
| Min. bore (mm)         | 30     |
| Min. bore (in)         | 1.18   |
| Max. bore (mm)         | 97     |
| Max. bore (in)         | 3.82   |
| Hub H (mm)             | 160    |
| Hub H (in)             | 6.3    |
| Hub L (mm)             | 110    |
| Hub L (in)             | 4.33   |
| Weight (kg)            | 75.84  |
| Weight (lbs)           | 167.2  |
|                        |        |