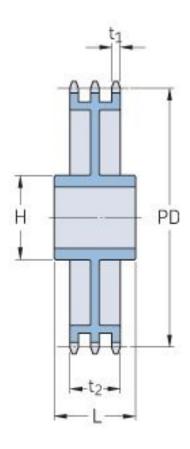

## PHS 20B-3CH42

| Pitch P (mm)           | 31.75  |
|------------------------|--------|
| Pitch P (in)           | 1.25   |
| No. of teeth           | 42     |
| Pitch diameter<br>(mm) | 424.86 |
| Pitch diameter (in)    | 16.73  |
| Min. bore (mm)         | 30     |
| Min. bore (in)         | 1.18   |
| Max. bore (mm)         | 97     |
| Max. bore (in)         | 3.82   |
| Hub H (mm)             | 160    |
| Hub H (in)             | 6.3    |
| Hub L (mm)             | 110    |
| Hub L (in)             | 4.33   |
| Weight (kg)            | 70.12  |
| Weight (lbs)           | 154.59 |