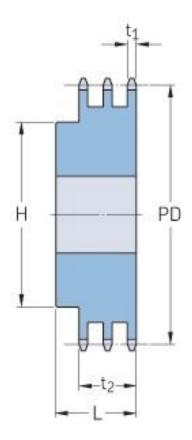

## PHS 20B-3BH27

| Pitch P (mm)           | 31.75  |
|------------------------|--------|
| Pitch P (in)           | 1.25   |
| No. of teeth           | 27     |
| Pitch diameter<br>(mm) | 273.49 |
| Pitch diameter (in)    | 10.77  |
| Min. bore (mm)         | 25     |
| Min. bore (in)         | 0.98   |
| Max. bore (mm)         | 95     |
| Max. bore (in)         | 3.74   |
| Hub H (mm)             | 150    |
| Hub H (in)             | 5.91   |
| Hub L (mm)             | 115    |
| Hub L (in)             | 4.53   |
| Weight (kg)            | 35.9   |
| Weight (lbs)           | 79.15  |
|                        |        |