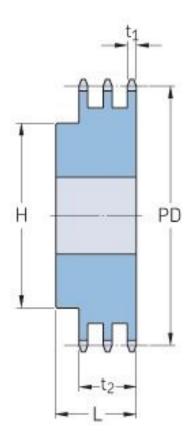

## PHS 20B-3BH25

| Pitch P (mm)           | 31.75  |
|------------------------|--------|
| Pitch P (in)           | 1.25   |
| No. of teeth           | 25     |
| Pitch diameter<br>(mm) | 253.32 |
| Pitch diameter (in)    | 9.97   |
| Min. bore (mm)         | 25     |
| Min. bore (in)         | 0.98   |
| Max. bore (mm)         | 95     |
| Max. bore (in)         | 3.74   |
| Hub H (mm)             | 140    |
| Hub H (in)             | 5.51   |
| Hub L (mm)             | 115    |
| Hub L (in)             | 4.53   |
| Weight (kg)            | 27.9   |
| Weight (lbs)           | 61.51  |