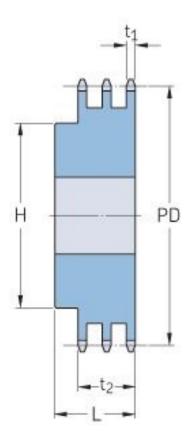

## PHS 20B-3BH23

| Pitch P (mm)           | 31.75  |
|------------------------|--------|
| Pitch P (in)           | 1.25   |
| No. of teeth           | 23     |
| Pitch diameter<br>(mm) | 233.17 |
| Pitch diameter (in)    | 9.18   |
| Min. bore (mm)         | 25     |
| Min. bore (in)         | 0.98   |
| Max. bore (mm)         | 92     |
| Max. bore (in)         | 3.62   |
| Hub H (mm)             | 140    |
| Hub H (in)             | 5.51   |
| Hub L (mm)             | 115    |
| Hub L (in)             | 4.53   |
| Weight (kg)            | 27.9   |
| Weight (lbs)           | 61.51  |