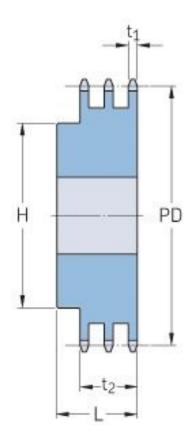

## PHS 20B-3BH22

| Pitch P (mm)           | 31.75 |
|------------------------|-------|
| Pitch P (in)           | 1.25  |
| No. of teeth           | 22    |
| Pitch diameter<br>(mm) | 223.1 |
| Pitch diameter (in)    | 8.78  |
| Min. bore (mm)         | 25    |
| Min. bore (in)         | 0.98  |
| Max. bore (mm)         | 92    |
| Max. bore (in)         | 3.62  |
| Hub H (mm)             | 140   |
| Hub H (in)             | 5.51  |
| Hub L (mm)             | 115   |
| Hub L (in)             | 4.53  |
| Weight (kg)            | 25.65 |
| Weight (lbs)           | 56.55 |