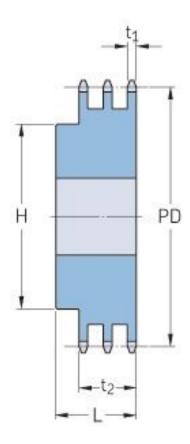

## PHS 20B-3BH21

| Pitch P (mm)           | 31.75  |
|------------------------|--------|
| Pitch P (in)           | 1.25   |
| No. of teeth           | 21     |
| Pitch diameter<br>(mm) | 213.03 |
| Pitch diameter (in)    | 8.39   |
| Min. bore (mm)         | 25     |
| Min. bore (in)         | 0.98   |
| Max. bore (mm)         | 92     |
| Max. bore (in)         | 3.62   |
| Hub H (mm)             | 140    |
| Hub H (in)             | 5.51   |
| Hub L (mm)             | 115    |
| Hub L (in)             | 4.53   |
| Weight (kg)            | 23.36  |
| Weight (lbs)           | 51.5   |