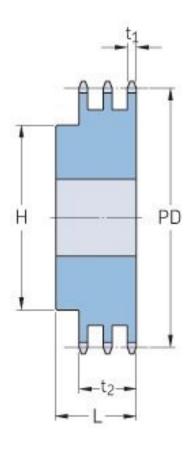

## PHS 20B-3BH19

| Pitch P (mm)           | 31.75 |
|------------------------|-------|
| Pitch P (in)           | 1.25  |
| No. of teeth           | 19    |
| Pitch diameter<br>(mm) | 192.9 |
| Pitch diameter (in)    | 7.59  |
| Min. bore (mm)         | 25    |
| Min. bore (in)         | 0.98  |
| Max. bore (mm)         | 80    |
| Max. bore (in)         | 3.15  |
| Hub H (mm)             | 120   |
| Hub H (in)             | 4.72  |
| Hub L (mm)             | 115   |
| Hub L (in)             | 4.53  |
| Weight (kg)            | 19.13 |
| Weight (lbs)           | 42.17 |