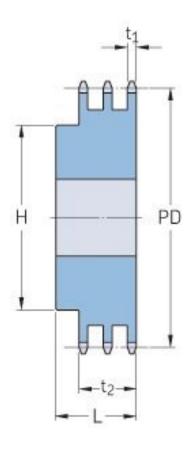

## PHS 20B-3BH17

| Pitch P (mm)           | 31.75  |
|------------------------|--------|
| Pitch P (in)           | 1.25   |
| No. of teeth           | 17     |
| Pitch diameter<br>(mm) | 172.79 |
| Pitch diameter (in)    | 6.8    |
| Min. bore (mm)         | 25     |
| Min. bore (in)         | 0.98   |
| Max. bore (mm)         | 80     |
| Max. bore (in)         | 3.15   |
| Hub H (mm)             | 120    |
| Hub H (in)             | 4.72   |
| Hub L (mm)             | 115    |
| Hub L (in)             | 4.53   |
| Weight (kg)            | 14.76  |
| Weight (lbs)           | 32.54  |