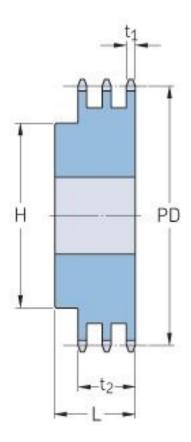

## PHS 20B-3BH15

| Pitch P (mm)           | 31.75  |
|------------------------|--------|
| Pitch P (in)           | 1.25   |
| No. of teeth           | 15     |
| Pitch diameter<br>(mm) | 152.71 |
| Pitch diameter (in)    | 6.01   |
| Min. bore (mm)         | 20     |
| Min. bore (in)         | 0.79   |
| Max. bore (mm)         | 80     |
| Max. bore (in)         | 3.15   |
| Hub H (mm)             | 120    |
| Hub H (in)             | 4.72   |
| Hub L (mm)             | 115    |
| Hub L (in)             | 4.53   |
| Weight (kg)            | 10.81  |
| Weight (lbs)           | 23.83  |
|                        |        |