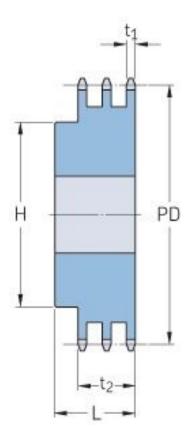

## **PHS 20B-3BH13**

| Pitch P (mm)           | 31.75  |
|------------------------|--------|
| Pitch P (in)           | 1.25   |
| No. of teeth           | 13     |
| Pitch diameter<br>(mm) | 132.67 |
| Pitch diameter (in)    | 5.22   |
| Min. bore (mm)         | 20     |
| Min. bore (in)         | 0.79   |
| Max. bore (mm)         | 64     |
| Max. bore (in)         | 2.52   |
| Hub H (mm)             | 100    |
| Hub H (in)             | 3.94   |
| Hub L (mm)             | 115    |
| Hub L (in)             | 4.53   |
| Weight (kg)            | 9.26   |
| Weight (lbs)           | 20.41  |
|                        |        |