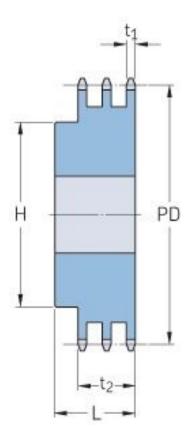

## PHS 20B-3BH12

| Pitch P (mm)        | 31.75  |
|---------------------|--------|
| Pitch P (in)        | 1.25   |
| No. of teeth        | 12     |
| Pitch diameter      | 122.67 |
| (mm)                |        |
| Pitch diameter (in) | 4.83   |
| Min. bore (mm)      | 20     |
| Min. bore (in)      | 0.79   |
| Max. bore (mm)      | 60     |
| Max. bore (in)      | 2.36   |
| Hub H (mm)          | 90     |
| Hub H (in)          | 3.54   |
| Hub L (mm)          | 115    |
| Hub L (in)          | 4.53   |
| Weight (kg)         | 6.21   |
| Weight (lbs)        | 13.69  |
|                     |        |