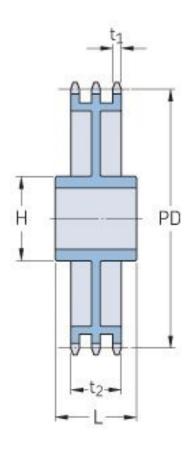

## PHS 16B-3CH76

| Pitch P (mm)           | 25.4   |
|------------------------|--------|
| Pitch P (in)           | 1      |
| No. of teeth           | 76     |
| Pitch diameter<br>(mm) | 614.65 |
| Pitch diameter (in)    | 24.2   |
| Min. bore (mm)         | 30     |
| Min. bore (in)         | 1.18   |
| Max. bore (mm)         | 107    |
| Max. bore (in)         | 4.21   |
| Hub H (mm)             | 180    |
| Hub H (in)             | 7.09   |
| Hub L (mm)             | 110    |
| Hub L (in)             | 4.33   |
| Weight (kg)            | 74.52  |
| Weight (lbs)           | 164.29 |