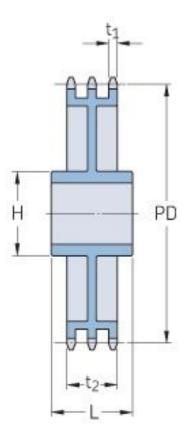

## PHS 16B-3CH68

| Pitch P (mm)           | 25.4   |
|------------------------|--------|
| Pitch P (in)           | 1      |
| No. of teeth           | 68     |
| Pitch diameter<br>(mm) | 549.98 |
| Pitch diameter (in)    | 21.65  |
| Min. bore (mm)         | 30     |
| Min. bore (in)         | 1.18   |
| Max. bore (mm)         | 107    |
| Max. bore (in)         | 4.21   |
| Hub H (mm)             | 180    |
| Hub H (in)             | 7.09   |
| Hub L (mm)             | 110    |
| Hub L (in)             | 4.33   |
| Weight (kg)            | 63.5   |
| Weight (lbs)           | 139.99 |
|                        |        |