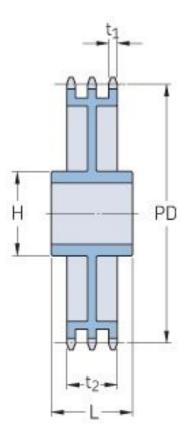

## PHS 16B-3CH60

| Pitch P (mm)           | 25.4   |
|------------------------|--------|
| Pitch P (in)           | 1      |
| No. of teeth           | 60     |
| Pitch diameter<br>(mm) | 485.32 |
| Pitch diameter (in)    | 19.11  |
| Min. bore (mm)         | 30     |
| Min. bore (in)         | 1.18   |
| Max. bore (mm)         | 107    |
| Max. bore (in)         | 4.21   |
| Hub H (mm)             | 180    |
| Hub H (in)             | 7.09   |
| Hub L (mm)             | 110    |
| Hub L (in)             | 4.33   |
| Weight (kg)            | 58.06  |
| Weight (lbs)           | 128    |
|                        |        |